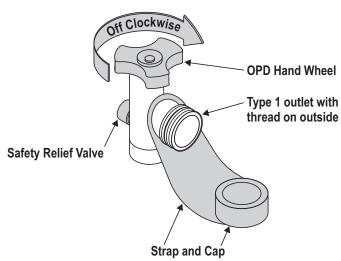

#### LP Cylinder

- •The LP cylinder used with your grill must meet the following requirements:
- •Use LP cylinders only with these required measurements: 12" (30.5cm) (diameter) x 18" (45.7 cm) (tall) with 20 lb. (9 kg.) capacity maximum.
- •LP cylinders must be constructed and marked in accordance with specifications for LP cylinders of the U.S. Department of Transportation (DOT) or for Canada, CAN/CSA-B339, cylinders, spheres and tubes for transportation of dangerous goods. Transport Canada (TC). See LP cylinder collar for marking.
- •LP cylinder valve must have:
- •Type 1 outlet compatible with regulator or grill.
- Safety relief valve.
- •UL listed Overfill Protection

  Device (OPD). This OPD safety
- feature is identified by a unique triangular hand wheel. **Use** only LP cylinders equipped with this type of valve.

**OPD Hand Wheel** 

•LP cylinder must be arranged for vapor withdrawal and include collar to protect LP cylinder valve. Always keep LP cylinders in upright position during use, transit or storage.